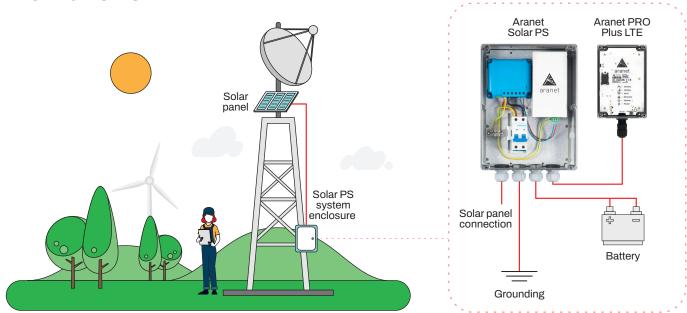

## How it works

- 1. Solar panel connects to the Aranet Solar PS
- 2. Aranet PS needs to connect to an external battery
- 3. Connect and power the Aranet PRO+ LTE base station

## Efficiency and power features

The state-of-the-art MPPT controller ensures 30% higher energy efficiency compared to PWM controllers. The battery supply is protected by 20 A rated MCB fuse. The product package only contains Aranet Solar PS. Solar panel, battery, or base station are not included.