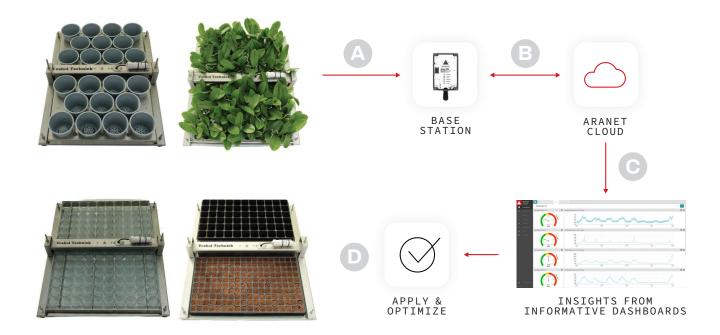

## How it works

Aranet wireless sensor attached to the Voshol weighing frame with multiple seedlings sends measurement data to the Aranet base station connected to Aranet Cloud where it can be accessed any time, anywhere.

The wireless solution for consistent and reliable seedling weight measurement works in following way:

- A. Weight data from Voshol frame are sent by Aranet wireless sensor to the Aranet base station.
- B. Base station data is accessed from Aranet cloud software locally or remotely.
- C. Gain insights on the seedling weight changes and patterns from dashboards in Aranet Cloud. Set email or SMS alarms for timely reaction.
- D. Optimize growth process and seedling irrigation resulting in saved water and better root system.